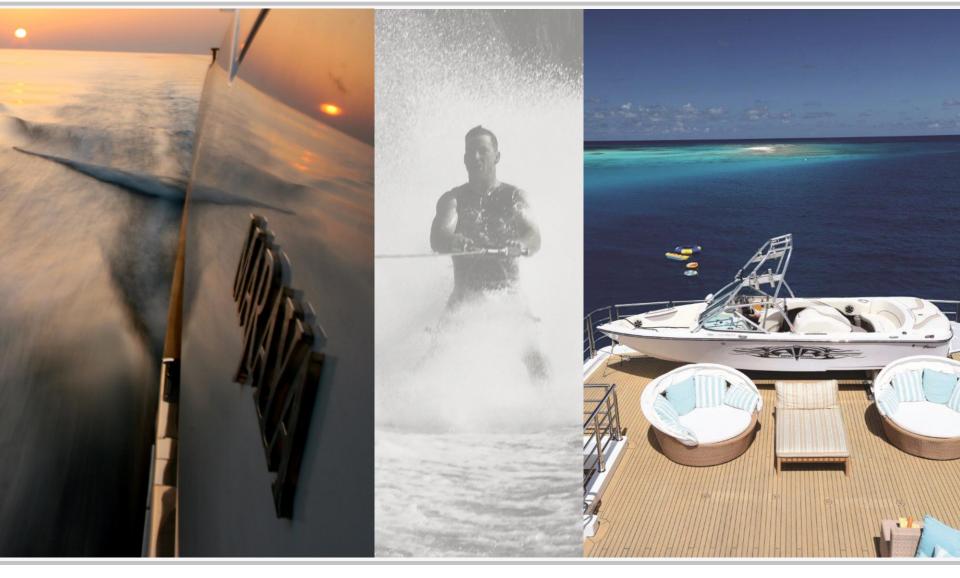

There is also a great selection of toys ranging from a professional ski/wake boat to a pair of radio controlled racing yachts.

#### **TENDERS & TOYS**

7.5m Castoldi Jet

7.5m Crossover Nautique 216 4.5m Zodiac MCA Rescue Craft

2 x Yamaha FX Cruiser HO

2 Kayaks 2 Seabobs

1 x Aquaglide rebound 12'

1 x 6.5m Freeslide

2 Radio Controlled Boats

Water Skis Wake Boards Wake Surfs

3 x Paddle Boards (2 inflatable and 1 solid)

Donuts

Banana and a 3 person couch

Snorkeling & Diving Gear Kite surf & Surf Equipment

4 x sets of SCUBA Diving Equipment for use with local dive schools (rendezvous diving