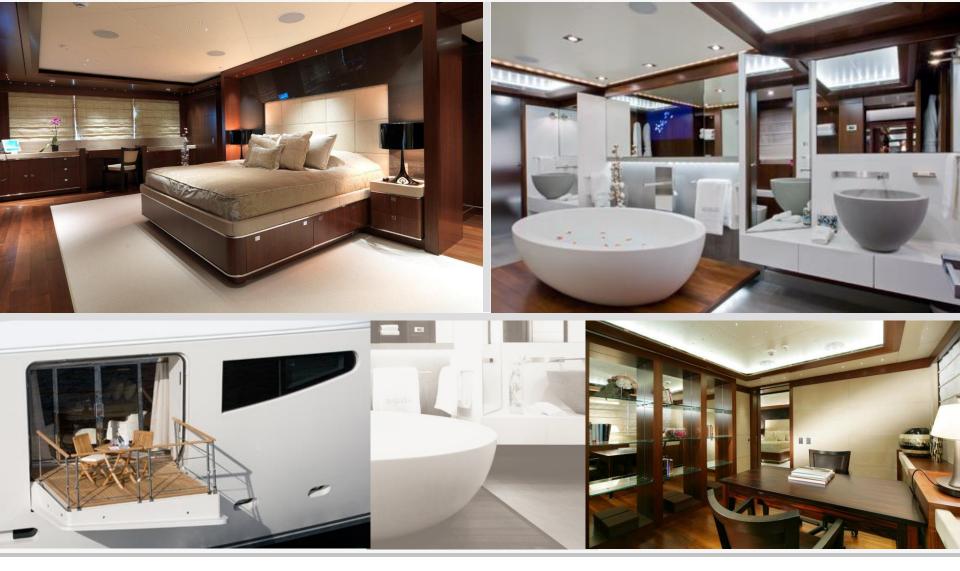

Main Deck

unwind ...

entertain ...

Main Saloon

Maraya's contemporary styling presents guests with an elegantly designed interior combined with exquisite materials and countless refined finishing touches.

Main deck dining area.

Sky Lounge

Maraya offers 4 double cabins; 2 with Emperor size beds and 2 with King size beds along with 2 twin cabins with Pullman berths.

Master cabin with emperor size bed, study and and private balcony.

#### **ACCOMMODATION**

4 Double, 2 Twin both with Pulman Berths

Guests 12 Crew 15