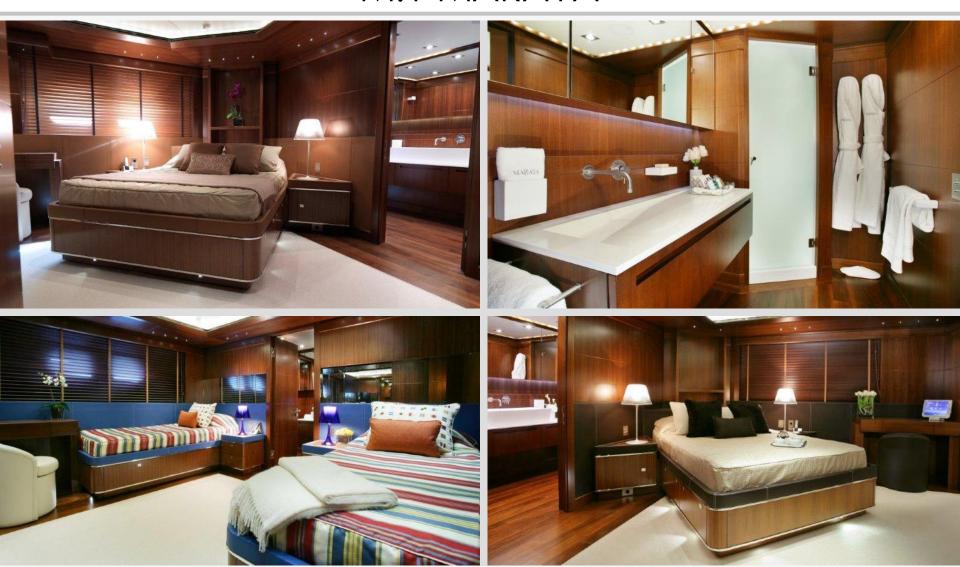

Sky Lounge

Maraya offers 4 double cabins; 2 with Emperor size beds and 2 with King size beds along with 2 twin cabins with Pullman berths.

Master cabin with emperor size bed, study and and private balcony.

#### **ACCOMMODATION**

4 Double, 2 Twin both with Pulman Berths

Guests 12 Crew 15