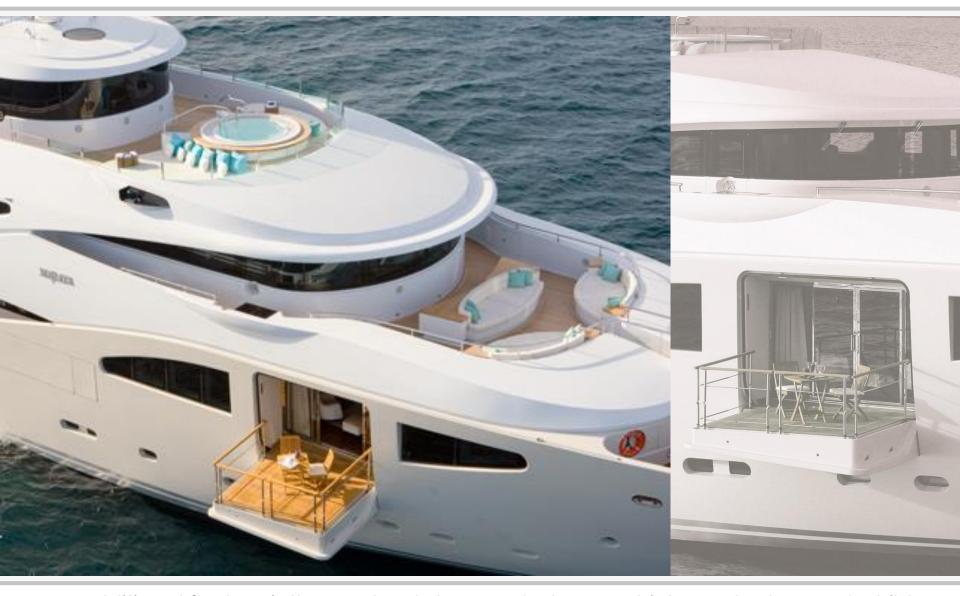

MY Maraya offers over 450m² of external space with 5 separate deck areas to relax and unwind or entertain.

An additional feature is the Master state room balcony, which can be lowered whilst at anchor to provide a completely private external relaxation area for the principle guests.

Sky Lounge

Maraya offers 4 double cabins; 2 with Emperor size beds and 2 with King size beds along with 2 twin cabins with Pullman berths.

Master cabin with emperor size bed, study and and private balcony.