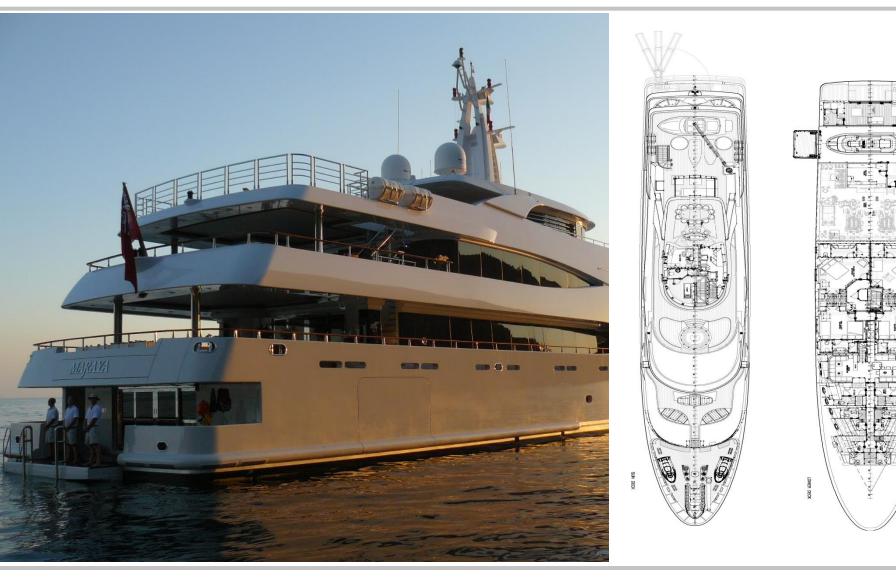

MY Maraya offers over 450m² of external space with 5 separate deck areas to relax and unwind or entertain.

An additional feature is the Master state room balcony, which can be lowered whilst at anchor to provide a completely private external relaxation area for the principle guests.

#### SPECIFICATIONS

Length 54.20m/177'9" 10.20m/33'5" Beam Draft 3.50m/11'5"

Year Built 2008

Builder **CRN Ancona** Claude Missir Interior Designer Max Speed 16.5 knots Cruising Speed 14 knots