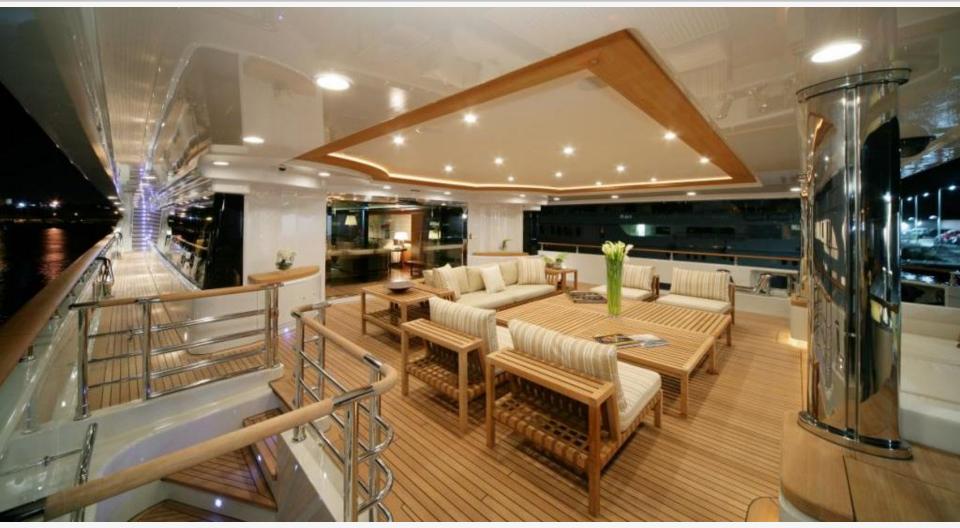

Main Deck

unwind ...

entertain ...

Main Saloon

Maraya's contemporary styling presents guests with an elegantly designed interior combined with exquisite materials and countless refined finishing touches.

Main deck dining area.