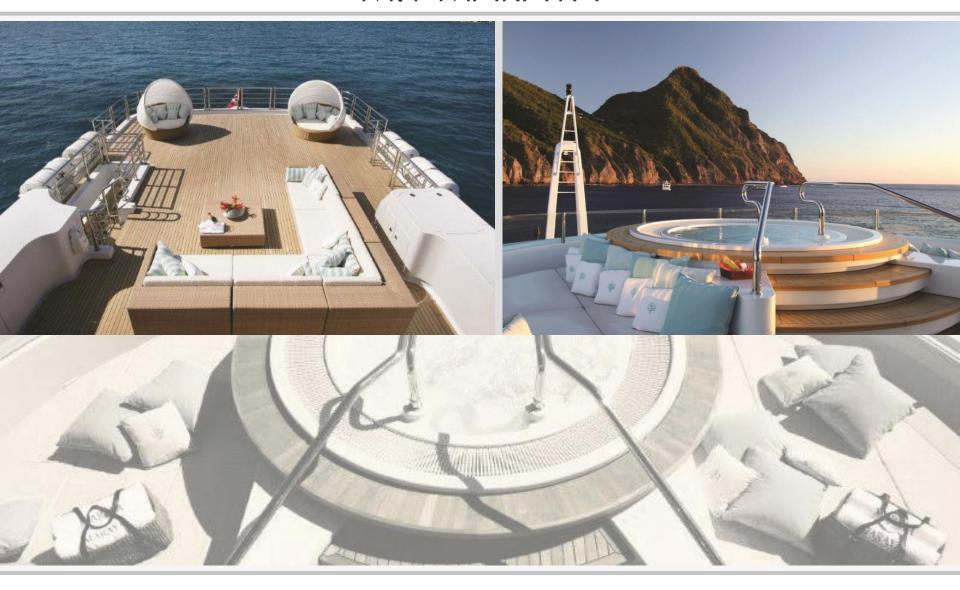

MY Maraya offers over 450m² of external space with 5 separate deck areas to relax and unwind or entertain.

An additional feature is the Master state room balcony, which can be lowered whilst at anchor to provide a completely private external relaxation area for the principle guests.