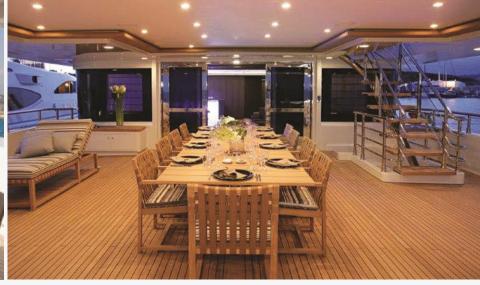

Main Deck

unwind ...

entertain ...

Main Saloon

Maraya's contemporary styling presents guests with an elegantly designed interior combined with exquisite materials and countless refined finishing touches.

Main deck dining area.