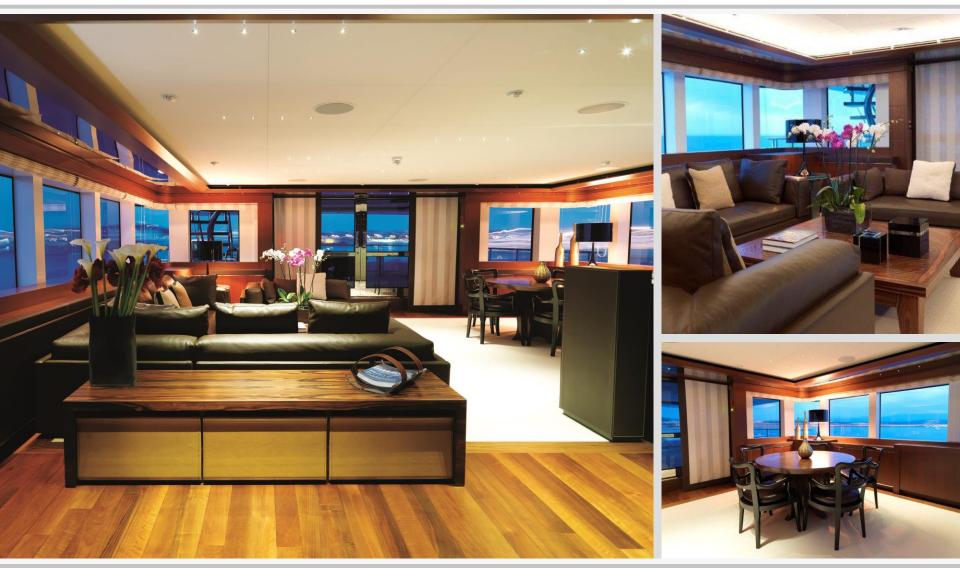

Sky Lounge

Maraya offers 4 double cabins; 2 with Emperor size beds and 2 with King size beds along with 2 twin cabins with Pullman berths.

Master cabin with emperor size bed, study and and private balcony.