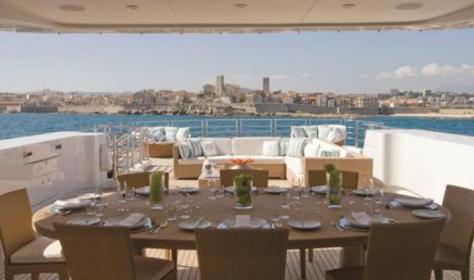

Main Deck

unwind ...

entertain ...

Main Saloon

Maraya's contemporary styling presents guests with an elegantly designed interior combined with exquisite materials and countless refined finishing touches.

Main deck dining area.