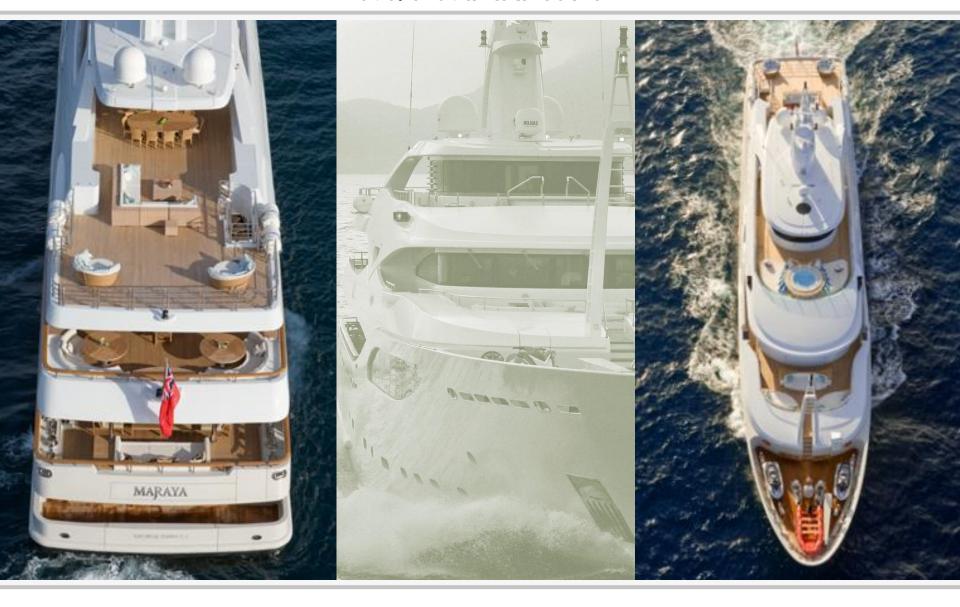

MY Maraya offers over 450m² of external space with 5 separate deck areas to relax and unwind or entertain.

An additional feature is the Master state room balcony, which can be lowered whilst at anchor to provide a completely private external relaxation area for the principle guests.

Main Deck

unwind ...

entertain ...

Main Saloon

Maraya's contemporary styling presents guests with an elegantly designed interior combined with exquisite materials and countless refined finishing touches.

Main deck dining area.